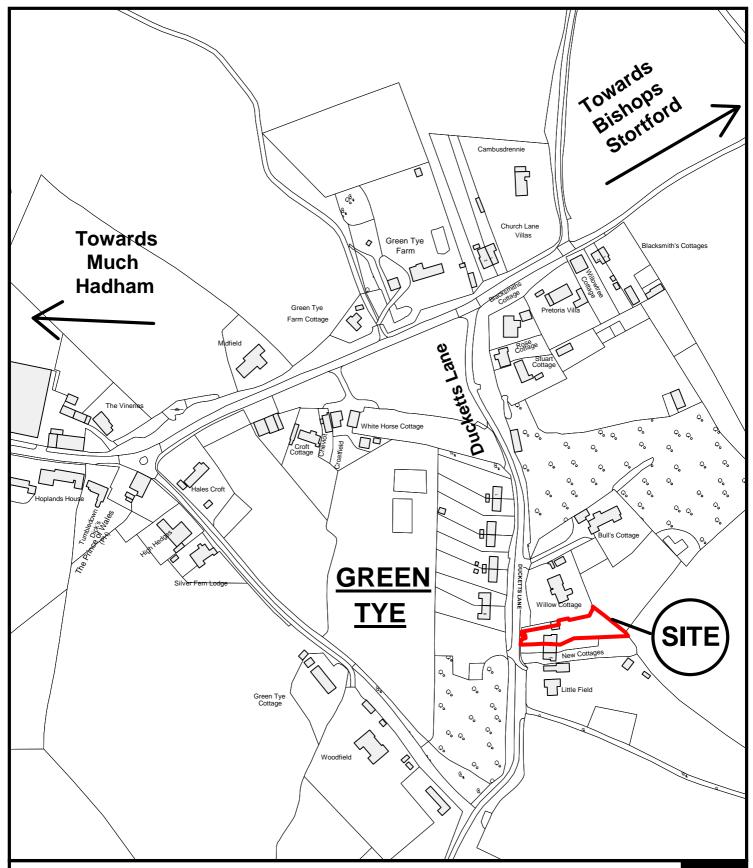

East Herts Council Wallfields Pegs Lane Hertford SG13 8EQ

Tel: 01279 655261

Address: Pine Cottage, Ducketts Lane, Green Tye, Much Hadham,

Hertfordshire, SG10 6JN

Reference: 3/14/2122/FP

Scale: 1:2500

O.S Sheet: TL4418